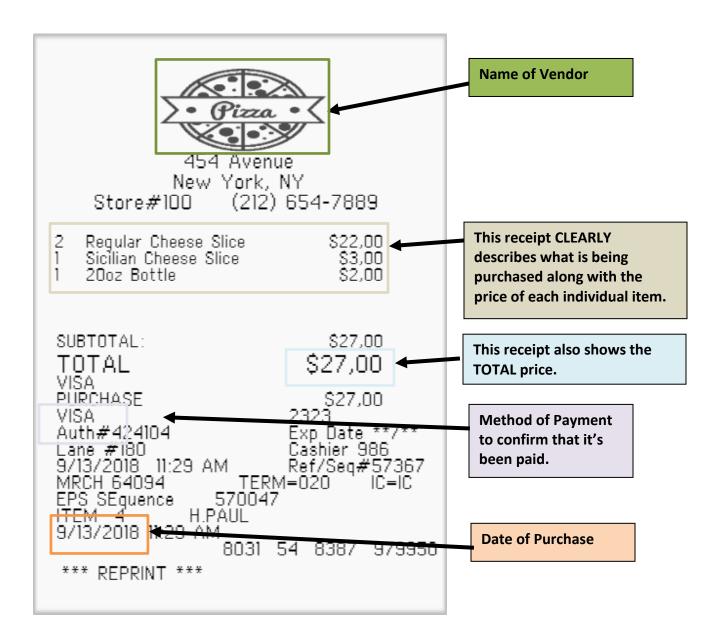

## Please initial ALL THREE statements below to confirm that you agree to the following:

- \_\_\_\_\_ I am eligible for a match up to <u>\$</u>\_\_\_\_\_. I will be responsible for paying my portion of the match and the cost of anything over this match amount. I will not be reimbursed for any cost that is above the total of my portion of the match plus my eligible match amount.
- I understand that I must provide an official itemized receipt to EPIC 'Ohana (<u>ming@epicohana.org</u> or <u>gdelapena@epicohana.org</u>) within 5 days of purchasing the item in order to receive my reimbursement. The receipt must clearly indicate the following (see example on 3<sup>rd</sup> page):
  - Date of Purchase
  - Name of Vendor
  - An itemized receipt that indicates the pre-approved item and its cost
  - Total amount of the purchase
- 3. \_\_\_\_\_ I understand that failing to provide an itemized receipt to EPIC 'Ohana within 5 days of purchase will result in **NO REIMBURSEMENT.**
- 4. \_\_\_\_\_ I understand that this reimbursement is only possible when I buy a computer from a store (i.e. Costco, Best Buy, Target, Walmart, Costco, Sam's Club, Apple Store, any local electronic store, etc). I can make a purchase from any of these stores online.

## EXAMPLE OF AN ITEMIZED RECEIPT

Asset Purchase Reimbursement Agreement – Laptop Updated July 2021